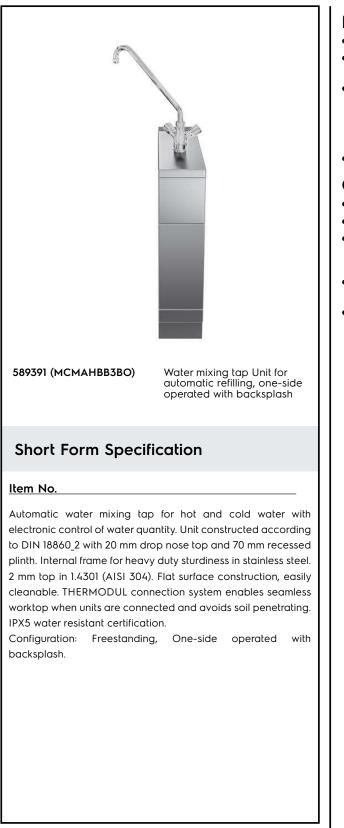

Modular Cooking Range Line thermaline 90 - Automatic water mixing tap, 1 Side with Backsplash - H=800

| ITEM #  |  |
|---------|--|
| MODEL # |  |
| NAME #  |  |
| SIS #   |  |
| AIA #   |  |

### **Main Features**

- Water mixing unit for hot and cold water.
- All major components may be easily accessed from the front.
- THERMODUL connection system creates a seamless work top when units are connected to each other thus avoiding soil penetrating vital components and facilitating the removal of units in case of replacement or service.
- Large stainless steel tap.

### Construction

- 2 mm top in 1.4301 (AISI 304).
- IPX5 water resistance certification.
- Unit constructed according to DIN 18860\_2 with 20 mm drop nose top and 70 mm recessed plinth.
- Flat surface construction with minimal hidden areas to easily clean all surfaces
- Internal frame for heavy duty sturdiness in stainless steel.