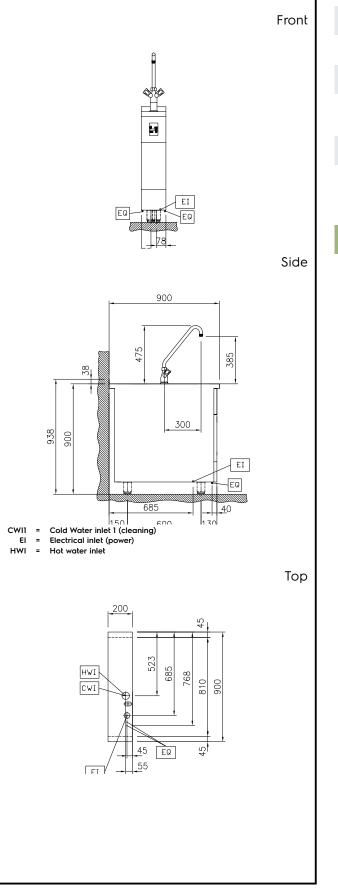

## Modular Cooking Range Line thermaline 90 - Automatic water mixing tap, 1 Side with Backsplash - H=800

CE

DNV-GL

| Electric                                                                                                                                                                                                                                                                                                                                                                                                                                                                                                                                                                                                                                                                                                                                                                                                                                                                                                                                                                                                                                                                                                                                                                                                                                                                                                                                                                                                                                                                                                                                                                                                                                                                                                                                                                                                                                                                                                                                                                                                                                                                                                                       |                                |
|--------------------------------------------------------------------------------------------------------------------------------------------------------------------------------------------------------------------------------------------------------------------------------------------------------------------------------------------------------------------------------------------------------------------------------------------------------------------------------------------------------------------------------------------------------------------------------------------------------------------------------------------------------------------------------------------------------------------------------------------------------------------------------------------------------------------------------------------------------------------------------------------------------------------------------------------------------------------------------------------------------------------------------------------------------------------------------------------------------------------------------------------------------------------------------------------------------------------------------------------------------------------------------------------------------------------------------------------------------------------------------------------------------------------------------------------------------------------------------------------------------------------------------------------------------------------------------------------------------------------------------------------------------------------------------------------------------------------------------------------------------------------------------------------------------------------------------------------------------------------------------------------------------------------------------------------------------------------------------------------------------------------------------------------------------------------------------------------------------------------------------|--------------------------------|
| Supply voltage:<br>Total Watts:                                                                                                                                                                                                                                                                                                                                                                                                                                                                                                                                                                                                                                                                                                                                                                                                                                                                                                                                                                                                                                                                                                                                                                                                                                                                                                                                                                                                                                                                                                                                                                                                                                                                                                                                                                                                                                                                                                                                                                                                                                                                                                | 230 V/1N ph/50/60 Hz<br>0.1 kW |
| Water:                                                                                                                                                                                                                                                                                                                                                                                                                                                                                                                                                                                                                                                                                                                                                                                                                                                                                                                                                                                                                                                                                                                                                                                                                                                                                                                                                                                                                                                                                                                                                                                                                                                                                                                                                                                                                                                                                                                                                                                                                                                                                                                         |                                |
| Inlet water line size:<br>Incoming Cold/hot Water line                                                                                                                                                                                                                                                                                                                                                                                                                                                                                                                                                                                                                                                                                                                                                                                                                                                                                                                                                                                                                                                                                                                                                                                                                                                                                                                                                                                                                                                                                                                                                                                                                                                                                                                                                                                                                                                                                                                                                                                                                                                                         | 3/4"                           |
| size:                                                                                                                                                                                                                                                                                                                                                                                                                                                                                                                                                                                                                                                                                                                                                                                                                                                                                                                                                                                                                                                                                                                                                                                                                                                                                                                                                                                                                                                                                                                                                                                                                                                                                                                                                                                                                                                                                                                                                                                                                                                                                                                          | 3/4"                           |
| Key Information:                                                                                                                                                                                                                                                                                                                                                                                                                                                                                                                                                                                                                                                                                                                                                                                                                                                                                                                                                                                                                                                                                                                                                                                                                                                                                                                                                                                                                                                                                                                                                                                                                                                                                                                                                                                                                                                                                                                                                                                                                                                                                                               |                                |
| External dimensions, Width:                                                                                                                                                                                                                                                                                                                                                                                                                                                                                                                                                                                                                                                                                                                                                                                                                                                                                                                                                                                                                                                                                                                                                                                                                                                                                                                                                                                                                                                                                                                                                                                                                                                                                                                                                                                                                                                                                                                                                                                                                                                                                                    | 200 mm                         |
| External dimensions, Depth:                                                                                                                                                                                                                                                                                                                                                                                                                                                                                                                                                                                                                                                                                                                                                                                                                                                                                                                                                                                                                                                                                                                                                                                                                                                                                                                                                                                                                                                                                                                                                                                                                                                                                                                                                                                                                                                                                                                                                                                                                                                                                                    | 900 mm                         |
| External dimensions, Height:                                                                                                                                                                                                                                                                                                                                                                                                                                                                                                                                                                                                                                                                                                                                                                                                                                                                                                                                                                                                                                                                                                                                                                                                                                                                                                                                                                                                                                                                                                                                                                                                                                                                                                                                                                                                                                                                                                                                                                                                                                                                                                   | 800 mm                         |
| Net weight:                                                                                                                                                                                                                                                                                                                                                                                                                                                                                                                                                                                                                                                                                                                                                                                                                                                                                                                                                                                                                                                                                                                                                                                                                                                                                                                                                                                                                                                                                                                                                                                                                                                                                                                                                                                                                                                                                                                                                                                                                                                                                                                    | 30 kg                          |
| Sustainability                                                                                                                                                                                                                                                                                                                                                                                                                                                                                                                                                                                                                                                                                                                                                                                                                                                                                                                                                                                                                                                                                                                                                                                                                                                                                                                                                                                                                                                                                                                                                                                                                                                                                                                                                                                                                                                                                                                                                                                                                                                                                                                 |                                |
| Common base of the second seco | 0.5.4                          |